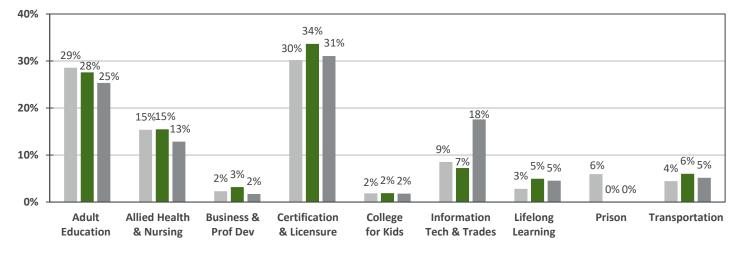

## WSCE Enrollment and FTE by Cost Center for FY 2023, FY 2024 and FY 2025 (as of February 3)

|                           | FY 2023    |            |        |     | FY 2024    |            |        |     | FY 2025    |            |        |     |
|---------------------------|------------|------------|--------|-----|------------|------------|--------|-----|------------|------------|--------|-----|
|                           | Enrollment | Enrollment | FTE    | FTE | Enrollment | Enrollment | FTE    | FTE | Enrollment | Enrollment | FTE    | FTE |
|                           | #          | %          | #      | %   | #          | %          | #      | %   | #          | %          | #      | %   |
| Adult Education           | 999        | 16%        | 146.42 | 29% | 1,223      | 17%        | 155.92 | 28% | 1,329      | 18%        | 147.46 | 25% |
| Allied Health & Nursing   | 1,015      | 16%        | 78.82  | 15% | 1,025      | 14%        | 87.48  | 15% | 904        | 12%        | 74.68  | 13% |
| Business & Prof Dev       | 580        | 9%         | 11.73  | 2%  | 986        | 13%        | 17.97  | 3%  | 616        | 8%         | 9.92   | 2%  |
| Certification & Licensure | 1,654      | 26%        | 154.76 | 30% | 1,741      | 24%        | 190.05 | 34% | 1,760      | 24%        | 180.71 | 31% |
| College for Kids          | 413        | 6%         | 9.48   | 2%  | 584        | 8%         | 10.64  | 2%  | 617        | 8%         | 10.35  | 2%  |
| Information Tech & Trades | 562        | 9%         | 43.64  | 9%  | 464        | 6%         | 40.95  | 7%  | 913        | 12%        | 102.19 | 18% |
| Lifelong Learning         | 591        | 9%         | 14.36  | 3%  | 789        | 11%        | 27.9   | 5%  | 820        | 11%        | 26.44  | 5%  |
| Prison                    | 177        | 3%         | 30.36  | 6%  | 0          | 0%         | 0      | 0%  | 0          | 0%         | 0      | 0%  |
| Transportation            | 422        | 7%         | 22.80  | 4%  | 509        | 7%         | 34.03  | 6%  | 470        | 6%         | 30.03  | 5%  |
| GRAND TOTAL               | 6,413      |            | 512.37 |     | 7,321      |            | 564.94 |     | 7,429      |            | 581.78 |     |

## **FTE Percentages by Cost Center**

■ FY 23 ■ FY 24 ■ FY 25